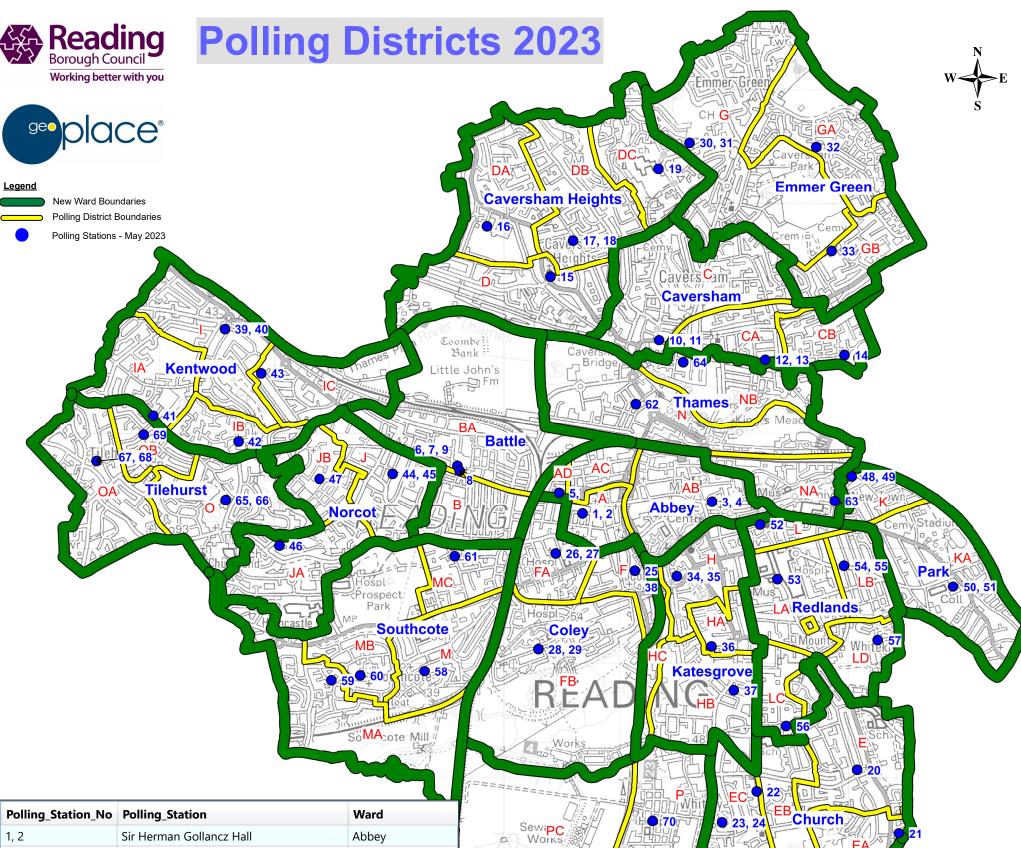

| Polling_Station_No | Polling_Station                         | Ward              |
|--------------------|-----------------------------------------|-------------------|
| 1, 2               | Sir Herman Gollancz Hall                | Abbey             |
| 3, 4               | Reading Central Library                 | Abbey             |
| 5,                 | Oxford Road Community School            | Abbey             |
| 6, 7, 9            | Emmanuel Methodist Church               | Battle            |
| 8                  | Battle Library                          | Battle            |
| 10, 11             | Caversham Library                       | Caversham         |
| 12, 13             | New Bridge Nursery School               | Caversham         |
| 14                 | The Weller Centre                       | Caversham         |
| 15                 | Caversham Heights Methodist Church      | Caversham Heights |
| 16                 | Mapledurham Pavillion                   | Caversham Heights |
| 17, 18             | St Andrews Hall                         | Caversham Heights |
| 19                 | Highdown School                         | Caversham Heights |
| 20                 | Scout & Guide Joint HQ                  | Church            |
| 21                 | St Barnabas Church Hall                 | Church            |
| 22                 | South Reading Community Hub             | Church            |
| 23, 24             | Whitley Park Primary and Nursery School | Church            |
| 25                 | Coley Primary School                    | Coley             |
| 26, 27             | All Saints Hall                         | Coley             |
| 28, 29             | Coley Park Community Centre             | Coley             |
| 30, 31             | Emmer Green Youth & Community Centre    | Emmer Green       |
| 32                 | The Milestone Centre                    | Emmer Green       |
| 33                 | Micklands Primary School                | Emmer Green       |
| 34, 35             | Katesgrove Primary School               | Katesgrove        |
| 36                 | Christchurch Centre                     | Katesgrove        |
| 37                 | The Palmer Academy                      | Katesgrove        |
| 38                 | Coley Primary School                    | Katesgrove        |
| 39, 40             | St Mary Magdalene Hall                  | Kentwood          |
| 41                 | United Reformed Church Hall             | Kentwood          |
| 42                 | Meadow Park Academy                     | Kentwood          |
| 43                 | Lyndhurst Road Community Centre         | Kentwood          |
| 44, 45             | St Georges Church                       | Norcot            |
| 46                 | St Michaels Primary                     | Norcot            |
| 47                 | Ranikhet Academy                        | Norcot            |

| Polling_Station_No | Polling_Station                    | Ward      |
|--------------------|------------------------------------|-----------|
| 48, 49             | New Town Primary School            | Park      |
| 50, 51             | Alfred Sutton Primary School       | Park      |
| 52                 | Wesley Church Hall                 | Redlands  |
| 53                 | Museum of English Rural Life       | Redlands  |
| 54, 55             | St Lukes Church Hall               | Redlands  |
| 56                 | Hexham Community Centre            | Redlands  |
| 57                 | Park Lounge, Windsor Hall, UoR     | Redlands  |
| 58                 | Southcote Primary School           | Southcote |
| 59                 | Manor Primary School               | Southcote |
| 60                 | Southcote Community Hub            | Southcote |
| 61                 | YMCA Parkside Road                 | Southcote |
| 62                 | New Hope Community Church Centre   | Thames    |
| 63                 | St John & St Stephen Parish Centre | Thames    |
| 64                 | Thameside Primary School           | Thames    |
| 65, 66             | Moorlands Primary School           | Tilehurst |
| 67, 68             | Tilehurst British Legion           | Tilehurst |
| 69                 | Tilehurst Village Hall             | Tilehurst |
| 70                 | Kennet Island Community Centre     | Whitley   |
| 71, 72             | Christ The King Church Hall        | Whitley   |
| 73                 | Whitley Wood Community Centre      | Whitley   |
| 74                 | 100 Longwater Avenue, Green Park   | Whitley   |
| 75                 | South Reading Leisure Centre       | Whitley   |

Whitley